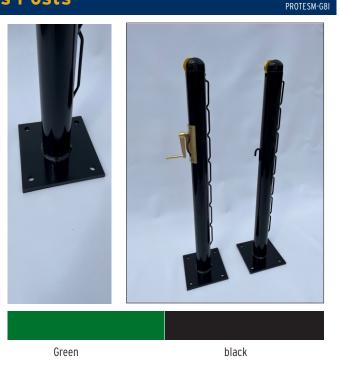

## **putterman**athletics

PROTESM-B8I

|  | Surface | Mount | Tennis | Posts |
|--|---------|-------|--------|-------|
|--|---------|-------|--------|-------|

| post size    | 3" round; 42" high                                                                                                                   |
|--------------|--------------------------------------------------------------------------------------------------------------------------------------|
| construction | 12-gauge powder-coated galvanized steel<br>upright with 8" x 8" x 3/8" welded metal base.<br>Base includes four 5/8" mounting holes. |
| post caps    | powder-coated aluminum caps with wheels                                                                                              |
| winder       | Internal Brass winder                                                                                                                |
| hooks        | 4.5" cable hooks                                                                                                                     |
| lacing roads | integrated welded steel                                                                                                              |
| warranty     | 3-year limited warranty                                                                                                              |